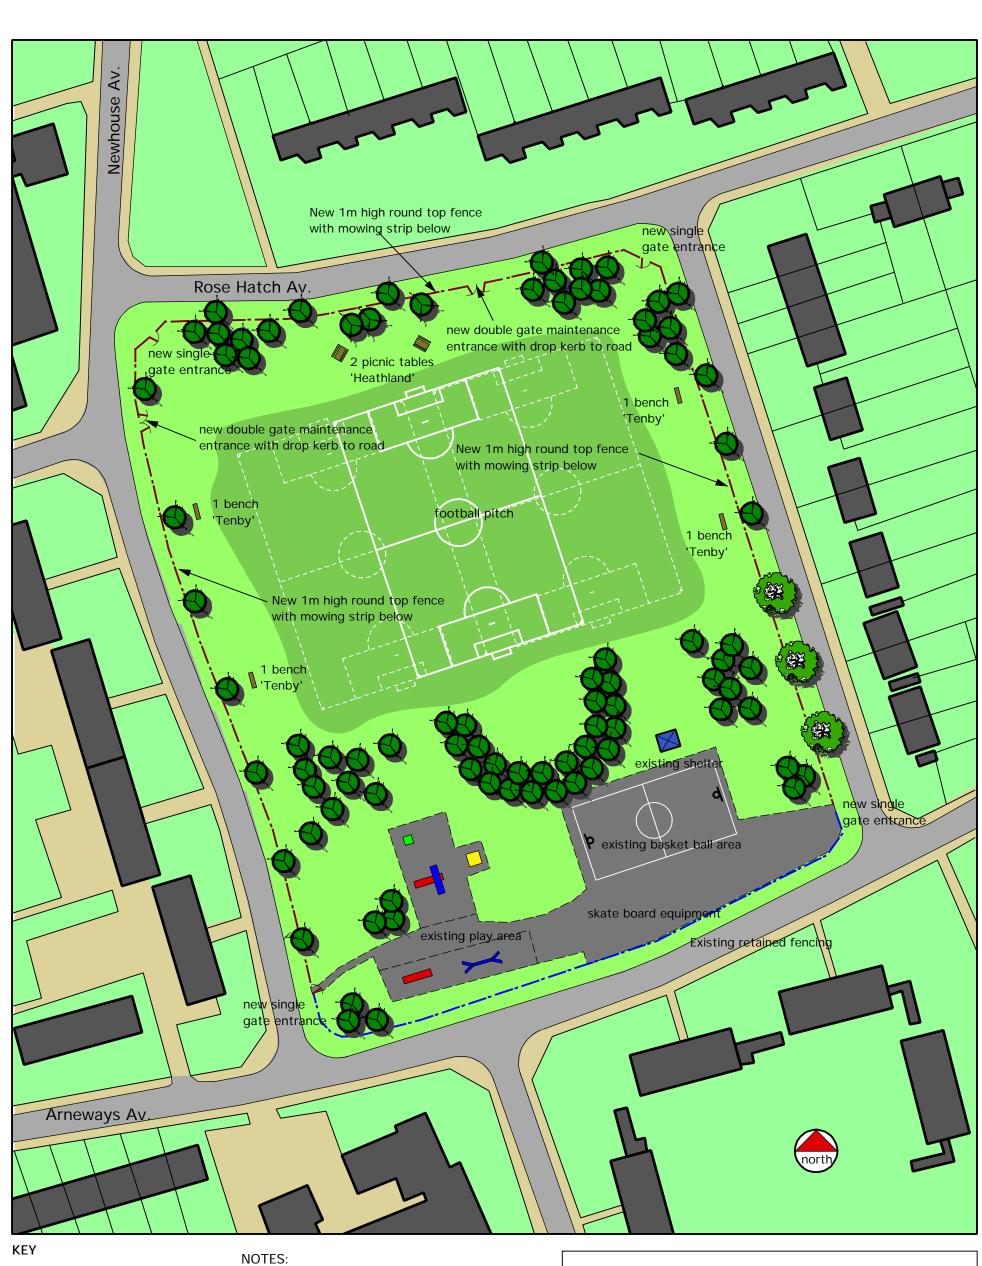

Existing trees

Proposed / recently planted trees

Existing retained railings

Proposed railings

- Existing concrete fence posts to be removed
- New railings to follow line of removed fence posts
- New railings and gates to be painted black
- New single gates to have self closing mechanism
- New double gates (for mintenance access) to have drop bolt and means of locking
- Picnic tables to be 'Heathland', benches to be 'Tenby' manufactured from recycled plastic, supplied by Streetmaster Street Furniture, Tel: 01639 845394
- Picnic tables and benches to be on in-situ concrete base and ground fixings to prevent removal

## TANTONY GREEN SKETCH MASTERPLAN

Scale: 1:750 on A3 sheet

Date : September 2003

Client: Doorstep Greens, Marks Gate LA21